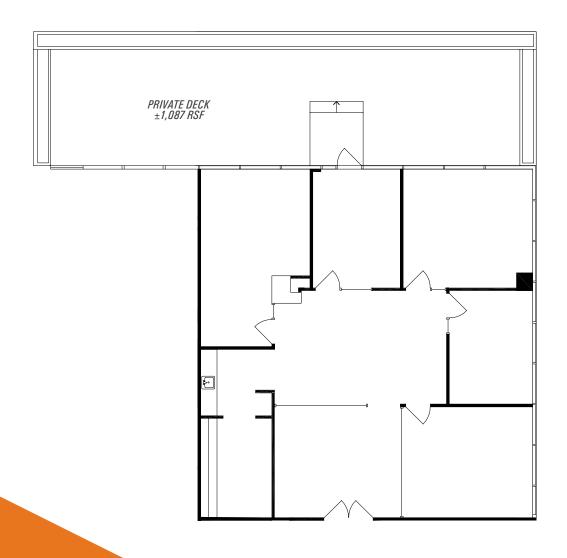

## **200 PRINGLE**

SUITE 470 | ±2,245 RSF | ±1,087 RSF private deck \*Deck not included in premises RSF

100 / 200 PRINGLE